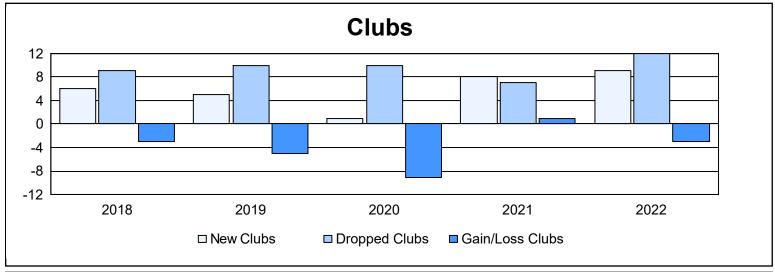

| Year      | New<br>Clubs | Dropped<br>Clubs | Gain/<br>Loss<br>Clubs | New<br>Members | Charter<br>Members | Reinstate<br>Members | Transfer<br>Members | Total<br>Member<br>Added | Total<br>Members<br>Dropped | Gain/<br>Loss<br>Members |
|-----------|--------------|------------------|------------------------|----------------|--------------------|----------------------|---------------------|--------------------------|-----------------------------|--------------------------|
| 2017-2018 | 6            | 9                | -3                     | 788            | 156                | 76                   | 114                 | 1,134                    | 1,458                       | -324                     |
| 2018-2019 | 5            | 10               | -5                     | 642            | 184                | 86                   | 88                  | 1,000                    | 1,169                       | -169                     |
| 2019-2020 | 1            | 10               | -9                     | 497            | 46                 | 135                  | 73                  | 751                      | 1,229                       | -478                     |
| 2020-2021 | 8            | 7                | 1                      | 824            | 221                | 76                   | 83                  | 1,204                    | 1,020                       | 184                      |
| 2021-2022 | 9            | 12               | -3                     | 839            | 262                | 104                  | 58                  | 1,263                    | 1,232                       | 31                       |
| Average   | 6            | 10               | -4                     | 718            | 174                | 95                   | 83                  | 1,070                    | 1,222                       | -151                     |